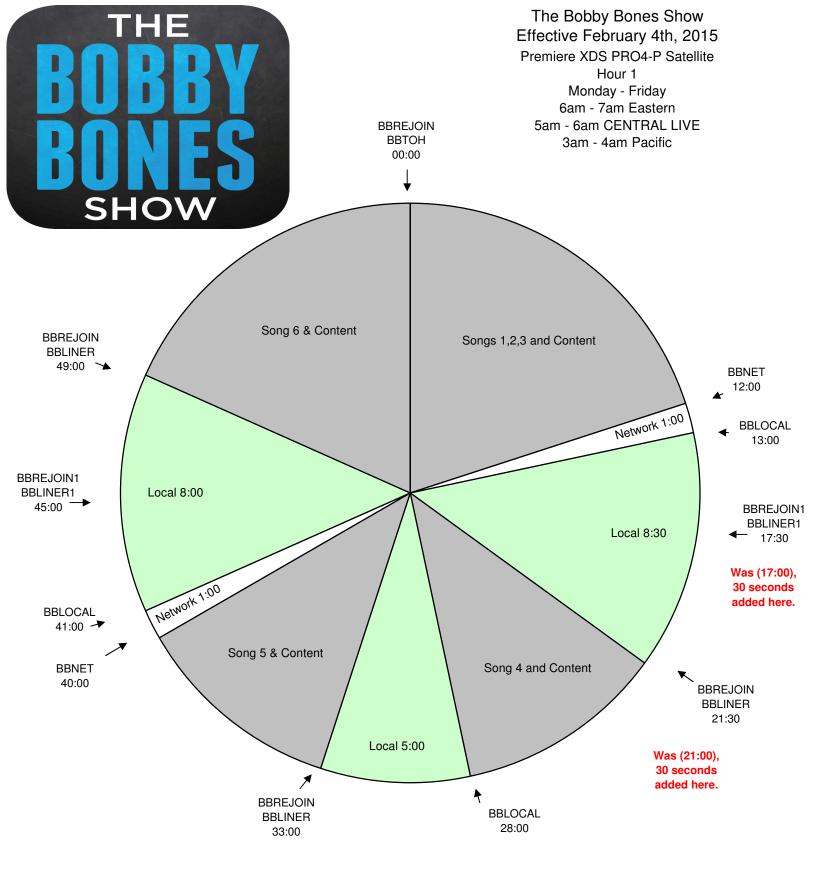

## All Breaks Float! TOH & BBLINER Also Float!

Program is live for 5 hours starting at 6am Eastern. Central and Western time zones are welcome to air 5 hours, starting at 5am local time.

Network will program music and talk during the content segments. Stations are welcome to schedule additional songs in the 8 minute local segments

BBLOCAL - Fires local breaks. All breaks float.

BBLINER - Float. Fires locally voiced short show ID - must be exactly 5 second, dry voice BBLINER1 - Fires locally voiced short show ID - must be exactly 5 second, dry voice BBREJOIN - Joins the show

BBREJOIN1 - Optional rejoin for 4:30 local break in 1st break, 4:00 in 3rd break.

BBTOH - Float. Fires locally produced top of hour ID - network will go silent for :15

BBCONTEST - For iHeartMedia Stations Contesting